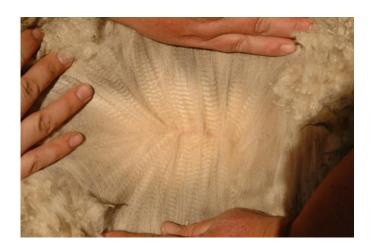

## Fleece Statistics:

| Year | SF   | Micron | S D | CV   | C F  | SL  | Curve Deg | Fleece no |
|------|------|--------|-----|------|------|-----|-----------|-----------|
| 2023 | 18.6 | 19.3   | 3.9 | 20.2 | 98.6 | 70  | 44.2      | 5         |
| 2022 | 16.0 | 16.3   | 3.6 | 22.1 | 100  | 85  | 48.7      | 4         |
| 2021 | 17.1 | 17.5   | 3.8 | 21.9 | 100  | 80  | 44.6      | 3         |
| 2020 | 18.1 | 18.3   | 4.2 | 22.8 | 99.1 | 110 | 41.9      | 2         |
| 2019 | 16.4 | 16.2   | 4   | 24.9 | 100  | 105 | 37.9      | 1         |