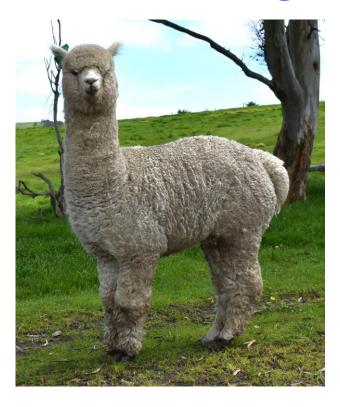

## Yaringa Rhydian

Young Commander son – from one of our top female lines. Huge potential in the right herd and likely to produce black when mated to black.